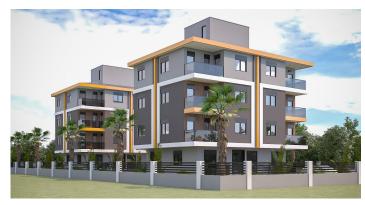

| Item                 | Value                                                                                                     |
|----------------------|-----------------------------------------------------------------------------------------------------------|
| Property Title:      | 2+1 Apartments in Nova 2 Residential Complex                                                              |
| Price:               | 95.000 EUR                                                                                                |
|                      |                                                                                                           |
| Property Type: Area: | Apartment<br>90 m2                                                                                        |
|                      |                                                                                                           |
| Country:             | Türkiye                                                                                                   |
| City:                | Antalya                                                                                                   |
| District:            | Kepez                                                                                                     |
| Status:              | For Sale                                                                                                  |
| Age:                 | Under Construction                                                                                        |
| Number of Rooms:     | 2+1                                                                                                       |
| Bedroom:             | 2                                                                                                         |
| Living Room:         | 1                                                                                                         |
| Bathrooms:           | 1                                                                                                         |
| Kitchen:             | American                                                                                                  |
| Balconies:           | 1                                                                                                         |
| Installment:         | Yes                                                                                                       |
| Inside Complex:      | Yes                                                                                                       |
| Gym:                 | Available                                                                                                 |
| Garden:              | Available                                                                                                 |
| Heating:             | Available                                                                                                 |
| Parking:             | Available                                                                                                 |
| Pool:                | Available                                                                                                 |
| Seating:             | Available                                                                                                 |
| Security:            | Available                                                                                                 |
| BBQ Area:            | Available                                                                                                 |
| Kids Area:           | Available                                                                                                 |
| Elevator:            | Available                                                                                                 |
| Gas Supply:          | Available                                                                                                 |
| Property details:    | ☐ Live in style at <b>Nova 2</b> !                                                                        |
|                      | ? Spacious 2-bedroom apartments in a fully equipped residential complex with:                             |
|                      | • ? Swimming pool                                                                                         |
|                      | • ? Gym                                                                                                   |
|                      | • ? Parking                                                                                               |
|                      | • ? Gardens                                                                                               |
|                      | • ? Kids' playground                                                                                      |
|                      | ? Price: \$110,000<br>? Delivery: In 6 months<br>? Down payment: 50%<br>? Balance: Payable over 30 months |