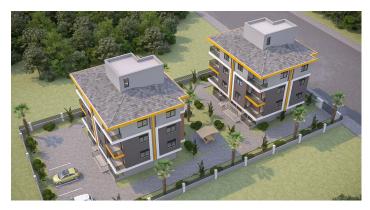

| Item                 | Value                                                                                                     |
|----------------------|-----------------------------------------------------------------------------------------------------------|
| Property Title:      | 2+1 Apartments in Nova 2 Residential Complex                                                              |
| Price:               | 95.000 EUR                                                                                                |
|                      |                                                                                                           |
| Property Type: Area: | Apartment<br>90 m2                                                                                        |
|                      |                                                                                                           |
| Country:             | Türkiye                                                                                                   |
| City:                | Antalya                                                                                                   |
| District:            | Kepez                                                                                                     |
| Status:              | For Sale                                                                                                  |
| Age:                 | Under Construction                                                                                        |
| Number of Rooms:     | 2+1                                                                                                       |
| Bedroom:             | 2                                                                                                         |
| Living Room:         | 1                                                                                                         |
| Bathrooms:           | 1                                                                                                         |
| Kitchen:             | American                                                                                                  |
| Balconies:           | 1                                                                                                         |
| Installment:         | Yes                                                                                                       |
| Inside Complex:      | Yes                                                                                                       |
| Gym:                 | Available                                                                                                 |
| Garden:              | Available                                                                                                 |
| Heating:             | Available                                                                                                 |
| Parking:             | Available                                                                                                 |
| Pool:                | Available                                                                                                 |
| Seating:             | Available                                                                                                 |
| Security:            | Available                                                                                                 |
| BBQ Area:            | Available                                                                                                 |
| Kids Area:           | Available                                                                                                 |
| Elevator:            | Available                                                                                                 |
| Gas Supply:          | Available                                                                                                 |
| Property details:    | ☐ Live in style at <b>Nova 2</b> !                                                                        |
|                      | ? Spacious 2-bedroom apartments in a fully equipped residential complex with:                             |
|                      | • ? Swimming pool                                                                                         |
|                      | • ? Gym                                                                                                   |
|                      | • ? Parking                                                                                               |
|                      | • ? Gardens                                                                                               |
|                      | • ? Kids' playground                                                                                      |
|                      | ? Price: \$110,000<br>? Delivery: In 6 months<br>? Down payment: 50%<br>? Balance: Payable over 30 months |