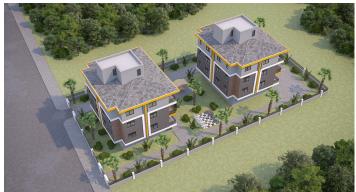

| Item                 | Value                                                                                                     |
|----------------------|-----------------------------------------------------------------------------------------------------------|
| Property Title:      | 2+1 Apartments in Nova 2 Residential Complex                                                              |
| Price:               | 95.000 EUR                                                                                                |
|                      |                                                                                                           |
| Property Type: Area: | Apartment<br>90 m2                                                                                        |
|                      |                                                                                                           |
| Country:             | Türkiye                                                                                                   |
| City:                | Antalya                                                                                                   |
| District:            | Kepez                                                                                                     |
| Status:              | For Sale                                                                                                  |
| Age:                 | Under Construction                                                                                        |
| Number of Rooms:     | 2+1                                                                                                       |
| Bedroom:             | 2                                                                                                         |
| Living Room:         | 1                                                                                                         |
| Bathrooms:           | 1                                                                                                         |
| Kitchen:             | American                                                                                                  |
| Balconies:           | 1                                                                                                         |
| Installment:         | Yes                                                                                                       |
| Inside Complex:      | Yes                                                                                                       |
| Gym:                 | Available                                                                                                 |
| Garden:              | Available                                                                                                 |
| Heating:             | Available                                                                                                 |
| Parking:             | Available                                                                                                 |
| Pool:                | Available                                                                                                 |
| Seating:             | Available                                                                                                 |
| Security:            | Available                                                                                                 |
| BBQ Area:            | Available                                                                                                 |
| Kids Area:           | Available                                                                                                 |
| Elevator:            | Available                                                                                                 |
| Gas Supply:          | Available                                                                                                 |
| Property details:    | ☐ Live in style at <b>Nova 2</b> !                                                                        |
|                      | ? Spacious 2-bedroom apartments in a fully equipped residential complex with:                             |
|                      | • ? Swimming pool                                                                                         |
|                      | • ? Gym                                                                                                   |
|                      | • ? Parking                                                                                               |
|                      | • ? Gardens                                                                                               |
|                      | • ? Kids' playground                                                                                      |
|                      | ? Price: \$110,000<br>? Delivery: In 6 months<br>? Down payment: 50%<br>? Balance: Payable over 30 months |