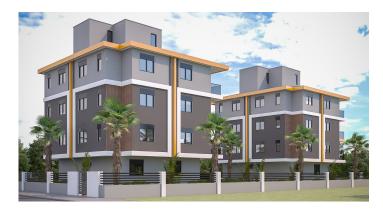

| Item                 | Value                                                                                                     |
|----------------------|-----------------------------------------------------------------------------------------------------------|
| Property Title:      | 2+1 Apartments in Nova 2 Residential Complex                                                              |
| Price:               | 95.000 EUR                                                                                                |
|                      |                                                                                                           |
| Property Type: Area: | Apartment<br>90 m2                                                                                        |
|                      |                                                                                                           |
| Country:             | Türkiye                                                                                                   |
| City:                | Antalya                                                                                                   |
| District:            | Kepez                                                                                                     |
| Status:              | For Sale                                                                                                  |
| Age:                 | Under Construction                                                                                        |
| Number of Rooms:     | 2+1                                                                                                       |
| Bedroom:             | 2                                                                                                         |
| Living Room:         | 1                                                                                                         |
| Bathrooms:           | 1                                                                                                         |
| Kitchen:             | American                                                                                                  |
| Balconies:           | 1                                                                                                         |
| Installment:         | Yes                                                                                                       |
| Inside Complex:      | Yes                                                                                                       |
| Gym:                 | Available                                                                                                 |
| Garden:              | Available                                                                                                 |
| Heating:             | Available                                                                                                 |
| Parking:             | Available                                                                                                 |
| Pool:                | Available                                                                                                 |
| Seating:             | Available                                                                                                 |
| Security:            | Available                                                                                                 |
| BBQ Area:            | Available                                                                                                 |
| Kids Area:           | Available                                                                                                 |
| Elevator:            | Available                                                                                                 |
| Gas Supply:          | Available                                                                                                 |
| Property details:    | ☐ Live in style at <b>Nova 2</b> !                                                                        |
|                      | ? Spacious 2-bedroom apartments in a fully equipped residential complex with:                             |
|                      | • ? Swimming pool                                                                                         |
|                      | • ? Gym                                                                                                   |
|                      | • ? Parking                                                                                               |
|                      | • ? Gardens                                                                                               |
|                      | • ? Kids' playground                                                                                      |
|                      | ? Price: \$110,000<br>? Delivery: In 6 months<br>? Down payment: 50%<br>? Balance: Payable over 30 months |