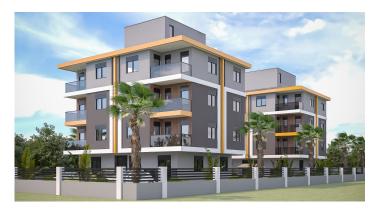

| Item                 | Value                                                                                                     |
|----------------------|-----------------------------------------------------------------------------------------------------------|
| Property Title:      | 2+1 Apartments in Nova 2 Residential Complex                                                              |
| Price:               | 95.000 EUR                                                                                                |
|                      |                                                                                                           |
| Property Type: Area: | Apartment<br>90 m2                                                                                        |
|                      |                                                                                                           |
| Country:             | Türkiye                                                                                                   |
| City:                | Antalya                                                                                                   |
| District:            | Kepez                                                                                                     |
| Status:              | For Sale                                                                                                  |
| Age:                 | Under Construction                                                                                        |
| Number of Rooms:     | 2+1                                                                                                       |
| Bedroom:             | 2                                                                                                         |
| Living Room:         | 1                                                                                                         |
| Bathrooms:           | 1                                                                                                         |
| Kitchen:             | American                                                                                                  |
| Balconies:           | 1                                                                                                         |
| Installment:         | Yes                                                                                                       |
| Inside Complex:      | Yes                                                                                                       |
| Gym:                 | Available                                                                                                 |
| Garden:              | Available                                                                                                 |
| Heating:             | Available                                                                                                 |
| Parking:             | Available                                                                                                 |
| Pool:                | Available                                                                                                 |
| Seating:             | Available                                                                                                 |
| Security:            | Available                                                                                                 |
| BBQ Area:            | Available                                                                                                 |
| Kids Area:           | Available                                                                                                 |
| Elevator:            | Available                                                                                                 |
| Gas Supply:          | Available                                                                                                 |
| Property details:    | ☐ Live in style at <b>Nova 2</b> !                                                                        |
|                      | ? Spacious 2-bedroom apartments in a fully equipped residential complex with:                             |
|                      | • ? Swimming pool                                                                                         |
|                      | • ? Gym                                                                                                   |
|                      | • ? Parking                                                                                               |
|                      | • ? Gardens                                                                                               |
|                      | • ? Kids' playground                                                                                      |
|                      | ? Price: \$110,000<br>? Delivery: In 6 months<br>? Down payment: 50%<br>? Balance: Payable over 30 months |