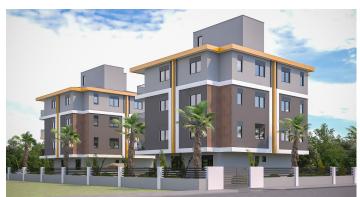

| Item                 | Value                                                                                                     |
|----------------------|-----------------------------------------------------------------------------------------------------------|
| Property Title:      | 2+1 Apartments in Nova 2 Residential Complex                                                              |
| Price:               | 95.000 EUR                                                                                                |
|                      |                                                                                                           |
| Property Type: Area: | Apartment<br>90 m2                                                                                        |
|                      |                                                                                                           |
| Country:             | Türkiye                                                                                                   |
| City:                | Antalya                                                                                                   |
| District:            | Kepez                                                                                                     |
| Status:              | For Sale                                                                                                  |
| Age:                 | Under Construction                                                                                        |
| Number of Rooms:     | 2+1                                                                                                       |
| Bedroom:             | 2                                                                                                         |
| Living Room:         | 1                                                                                                         |
| Bathrooms:           | 1                                                                                                         |
| Kitchen:             | American                                                                                                  |
| Balconies:           | 1                                                                                                         |
| Installment:         | Yes                                                                                                       |
| Inside Complex:      | Yes                                                                                                       |
| Gym:                 | Available                                                                                                 |
| Garden:              | Available                                                                                                 |
| Heating:             | Available                                                                                                 |
| Parking:             | Available                                                                                                 |
| Pool:                | Available                                                                                                 |
| Seating:             | Available                                                                                                 |
| Security:            | Available                                                                                                 |
| BBQ Area:            | Available                                                                                                 |
| Kids Area:           | Available                                                                                                 |
| Elevator:            | Available                                                                                                 |
| Gas Supply:          | Available                                                                                                 |
| Property details:    | ☐ Live in style at <b>Nova 2</b> !                                                                        |
|                      | ? Spacious 2-bedroom apartments in a fully equipped residential complex with:                             |
|                      | • ? Swimming pool                                                                                         |
|                      | • ? Gym                                                                                                   |
|                      | • ? Parking                                                                                               |
|                      | • ? Gardens                                                                                               |
|                      | • ? Kids' playground                                                                                      |
|                      | ? Price: \$110,000<br>? Delivery: In 6 months<br>? Down payment: 50%<br>? Balance: Payable over 30 months |