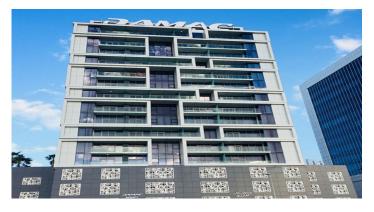

| ltem                        | Value                                                                           |
|-----------------------------|---------------------------------------------------------------------------------|
| Property Title:             | Apartment for sale in Dubai within the Avanti Tower                             |
|                             | Retail complex                                                                  |
| Price:                      | 475.000 EUR                                                                     |
| Property Type:              | Apartment                                                                       |
| Area:                       | 69 m2                                                                           |
| Country:                    | Emirates                                                                        |
| City:                       | Dubai                                                                           |
| Status:                     | For Sale                                                                        |
| Age:                        | 0                                                                               |
| Number of Rooms:            | 1+1                                                                             |
| Bedroom:                    | 1                                                                               |
| Living Room:                | 1                                                                               |
| Bathrooms:                  | 1                                                                               |
| Inside Complex:             | Yes                                                                             |
| Gym:                        | Available                                                                       |
| Closed Parking:             | Available                                                                       |
| Kids Area:                  | Available                                                                       |
|                             | Available                                                                       |
| Garage:                     |                                                                                 |
| Sauna:<br>Property details: | Available<br>Amenities                                                          |
|                             | Fitted With Kitchen Appliances And White Goods<br>State-Of-The-Art<br>Gymnasium |
|                             | Steam Rooms And Saunas                                                          |
|                             | Children's Play Area                                                            |
|                             | Ample Parking                                                                   |
|                             | Near by                                                                         |
|                             | The world's tallest building, largest mall and famous fountain                  |
|                             | Jumeirah Beach                                                                  |
|                             | Dubai International Financial Centre                                            |
|                             | Dubai World Trade Centre                                                        |