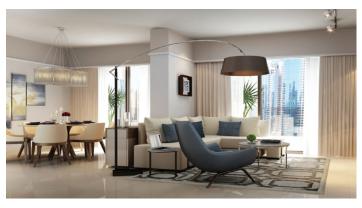

| ltem                        | Value                                                                           |
|-----------------------------|---------------------------------------------------------------------------------|
| Property Title:             | Apartment for sale in Dubai within the Avanti Tower                             |
|                             | Retail complex                                                                  |
| Price:                      | 475.000 EUR                                                                     |
| Property Type:              | Apartment                                                                       |
| Area:                       | 69 m2                                                                           |
| Country:                    | Emirates                                                                        |
| City:                       | Dubai                                                                           |
| Status:                     | For Sale                                                                        |
| Age:                        | 0                                                                               |
| Number of Rooms:            | 1+1                                                                             |
| Bedroom:                    | 1                                                                               |
| Living Room:                | 1                                                                               |
| Bathrooms:                  | 1                                                                               |
| Inside Complex:             | Yes                                                                             |
| Gym:                        | Available                                                                       |
| Closed Parking:             | Available                                                                       |
| Kids Area:                  | Available                                                                       |
|                             | Available                                                                       |
| Garage:                     |                                                                                 |
| Sauna:<br>Property details: | Available<br>Amenities                                                          |
|                             | Fitted With Kitchen Appliances And White Goods<br>State-Of-The-Art<br>Gymnasium |
|                             | Steam Rooms And Saunas                                                          |
|                             | Children's Play Area                                                            |
|                             | Ample Parking                                                                   |
|                             | Near by                                                                         |
|                             | The world's tallest building, largest mall and famous fountain                  |
|                             | Jumeirah Beach                                                                  |
|                             | Dubai International Financial Centre                                            |
|                             | Dubai World Trade Centre                                                        |