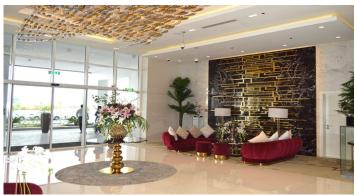

| ltem                        | Value                                                                           |
|-----------------------------|---------------------------------------------------------------------------------|
| Property Title:             | Apartment for sale in Dubai within the Avanti Tower                             |
|                             | Retail complex                                                                  |
| Price:                      | 475.000 EUR                                                                     |
| Property Type:              | Apartment                                                                       |
| Area:                       | 69 m2                                                                           |
| Country:                    | Emirates                                                                        |
| City:                       | Dubai                                                                           |
| Status:                     | For Sale                                                                        |
| Age:                        | 0                                                                               |
| Number of Rooms:            | 1+1                                                                             |
| Bedroom:                    | 1                                                                               |
| Living Room:                | 1                                                                               |
| Bathrooms:                  | 1                                                                               |
| Inside Complex:             | Yes                                                                             |
| Gym:                        | Available                                                                       |
| Closed Parking:             | Available                                                                       |
| Kids Area:                  | Available                                                                       |
|                             | Available                                                                       |
| Garage:                     |                                                                                 |
| Sauna:<br>Property details: | Available<br>Amenities                                                          |
|                             | Fitted With Kitchen Appliances And White Goods<br>State-Of-The-Art<br>Gymnasium |
|                             | Steam Rooms And Saunas                                                          |
|                             | Children's Play Area                                                            |
|                             | Ample Parking                                                                   |
|                             | Near by                                                                         |
|                             | The world's tallest building, largest mall and famous fountain                  |
|                             | Jumeirah Beach                                                                  |
|                             | Dubai International Financial Centre                                            |
|                             | Dubai World Trade Centre                                                        |