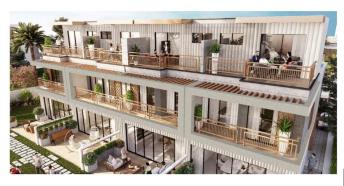

## Townhouses for Sale in Dubai within "Violet Cluster" Complex in Damac Hills 2

## **Area and Prices:**

4+1 townhouses with an area of 218 m2

| Prices start from 1,870,000 AED (€ 474,000) |
|---------------------------------------------|
| Payment Method:                             |
| 60/40 Launch payment plan                   |
|                                             |
|                                             |
|                                             |
|                                             |
|                                             |
|                                             |
|                                             |
|                                             |
|                                             |
|                                             |
|                                             |
|                                             |
|                                             |
|                                             |
|                                             |
|                                             |
|                                             |
|                                             |
|                                             |
|                                             |
|                                             |
|                                             |
|                                             |
|                                             |
|                                             |
|                                             |
|                                             |
|                                             |