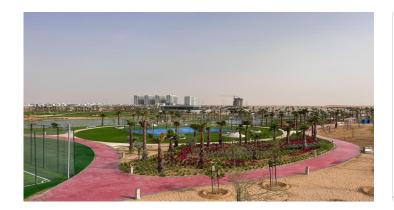

## **Damac Hills 2 Location:**

25 mins to Dubai Outlet Mall

30 mins to Al Maktoum International Airport

30 Minutes to Downtown

35 mins to Dubai International Airport

Some Existing Amenities:

Downtown

**Sports Town** 

Water Town

Paintball park

Farmers market

**Boating Lake** 

**Wave Surfing** 

Malibu Beach

Parks & Dog Parks

## **Project Statistics:**

Area of 5,000 m2

The first functional community in the area

13,000 units sold

40,000+ residents living there

85% occupancy rate

40% rental increase in 2 years

Avg 20% yearly increase as per rental Index