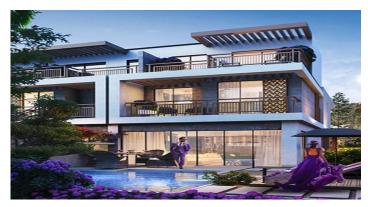

## Townhouses for Sale in Dubai within "Violet Cluster" Complex in Damac Hills 2

## **Area and Prices:**

4+1 townhouses with an area of 218 m2

| Prices start from 1,870,000 AED (€ 474,000) |
|---------------------------------------------|
| Payment Method:                             |
| 60/40 Launch payment plan                   |
|                                             |
|                                             |
|                                             |
|                                             |
|                                             |
|                                             |
|                                             |
|                                             |
|                                             |
|                                             |
|                                             |
|                                             |
|                                             |
|                                             |
|                                             |
|                                             |
|                                             |
|                                             |
|                                             |
|                                             |
|                                             |
|                                             |
|                                             |
|                                             |
|                                             |
|                                             |
|                                             |
|                                             |