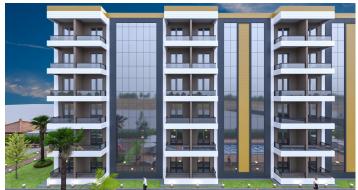

## **Apartemnts Features:**

Built-in and separate kitchen set
Wardrobe and shoes at the entrance to the
apartment

Underfloor heating
Gardens: Gardens are available on ground floors
Balcony: Available in all apartments