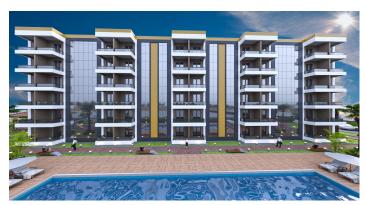

| Item                               | Value                                                 |
|------------------------------------|-------------------------------------------------------|
| Property Title:                    | Apartments for sale in installments in Antalya within |
|                                    | NOVA LIFE complex                                     |
| Price:                             | 75.000 EUR                                            |
| Property Type:                     | Apartment                                             |
| Apartment Type:                    | Regular                                               |
| Area:                              | 60 m2                                                 |
| Country:                           | Türkiye                                               |
| City:                              | Antalya                                               |
| District:                          | Kepez                                                 |
| Status:                            | For Sale                                              |
| Age:                               | 0                                                     |
| Number of Rooms:                   | 1+1                                                   |
| Bedroom:                           | 1                                                     |
| Living Room:                       | 1                                                     |
| Bathrooms:                         | 1                                                     |
| Kitchen:                           | American                                              |
| Balconies:                         | 1                                                     |
| Installment:                       | Yes                                                   |
|                                    | Yes                                                   |
| Inside Complex:                    | Available                                             |
| Gym:                               |                                                       |
| Garden:                            | Available                                             |
| Heating:                           | Available                                             |
| Parking:                           | Available                                             |
| Pool:                              | Available                                             |
| Seating:                           | Available                                             |
| Basketball Court:                  | Available                                             |
| Security:                          | Available                                             |
| Kids Area:                         | Available                                             |
| Elevator:                          | Available                                             |
| Gas Supply:                        | Available                                             |
| Solar Energy:                      | Available                                             |
| Sauna:                             | Available                                             |
| Market:                            | 2000 m                                                |
| School:                            | 300 m                                                 |
| Center:                            | 5000 m                                                |
| Airport:                           | 9000 m                                                |
| Restaurant:                        | 1000 m                                                |
| Number of rooms in property 2:     | 2+1                                                   |
| Number of bathrooms in property 2: | 1                                                     |
| Number of balconies in property 2: | 1                                                     |
| Area of property 2:                | 90 m2                                                 |
| Price of property 2:               | 101.000 EUR                                           |
| Property details:                  | Complex Features:                                     |
|                                    | + Summer pools                                        |
|                                    | + Kids playgrounds                                    |
|                                    | i idas piaygrounas                                    |

+ City view
+ Gardens
+ Sauna & Steam rooms
+ Generator
+ Gym
+ CCTV
+ Guard crew
+ Closed parking