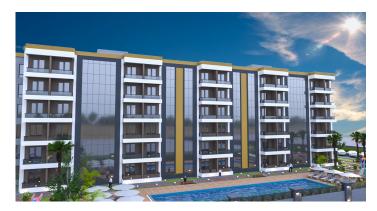

| Item                               | Value                                                 |
|------------------------------------|-------------------------------------------------------|
| Property Title:                    | Apartments for sale in installments in Antalya within |
|                                    | NOVA LIFE complex                                     |
| Price:                             | 75.000 EUR                                            |
| Property Type:                     | Apartment                                             |
| Apartment Type:                    | Regular                                               |
| Area:                              | 60 m2                                                 |
| Country:                           | Türkiye                                               |
| City:                              | Antalya                                               |
| District:                          | Kepez                                                 |
| Status:                            | For Sale                                              |
| Age:                               | 0                                                     |
| Number of Rooms:                   | 1+1                                                   |
| Bedroom:                           | 1                                                     |
| Living Room:                       | 1                                                     |
| Bathrooms:                         | 1                                                     |
| Kitchen:                           | American                                              |
| Balconies:                         | 1                                                     |
| Installment:                       | Yes                                                   |
|                                    | Yes                                                   |
| Inside Complex:                    | Available                                             |
| Gym:                               |                                                       |
| Garden:                            | Available                                             |
| Heating:                           | Available                                             |
| Parking:                           | Available                                             |
| Pool:                              | Available                                             |
| Seating:                           | Available                                             |
| Basketball Court:                  | Available                                             |
| Security:                          | Available                                             |
| Kids Area:                         | Available                                             |
| Elevator:                          | Available                                             |
| Gas Supply:                        | Available                                             |
| Solar Energy:                      | Available                                             |
| Sauna:                             | Available                                             |
| Market:                            | 2000 m                                                |
| School:                            | 300 m                                                 |
| Center:                            | 5000 m                                                |
| Airport:                           | 9000 m                                                |
| Restaurant:                        | 1000 m                                                |
| Number of rooms in property 2:     | 2+1                                                   |
| Number of bathrooms in property 2: | 1                                                     |
| Number of balconies in property 2: | 1                                                     |
| Area of property 2:                | 90 m2                                                 |
| Price of property 2:               | 101.000 EUR                                           |
| Property details:                  | Complex Features:                                     |
|                                    | + Summer pools                                        |
|                                    | + Kids playgrounds                                    |
|                                    | i idas piaygrounas                                    |

+ City view
+ Gardens
+ Sauna & Steam rooms
+ Generator
+ Gym
+ CCTV
+ Guard crew
+ Closed parking