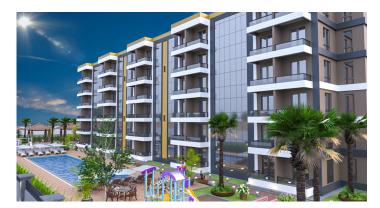

| Item                               | Value                                                 |
|------------------------------------|-------------------------------------------------------|
| Property Title:                    | Apartments for sale in installments in Antalya within |
|                                    | NOVA LIFE complex                                     |
| Price:                             | 75.000 EUR                                            |
| Property Type:                     | Apartment                                             |
| Apartment Type:                    | Regular                                               |
| Area:                              | 60 m2                                                 |
| Country:                           | Türkiye                                               |
| City:                              | Antalya                                               |
| District:                          | Kepez                                                 |
| Status:                            | For Sale                                              |
| Age:                               | 0                                                     |
| Number of Rooms:                   | 1+1                                                   |
| Bedroom:                           | 1                                                     |
| Living Room:                       | 1                                                     |
| Bathrooms:                         | 1                                                     |
| Kitchen:                           | American                                              |
| Balconies:                         | 1                                                     |
| Installment:                       | Yes                                                   |
|                                    | Yes                                                   |
| Inside Complex:                    | Available                                             |
| Gym:                               |                                                       |
| Garden:                            | Available                                             |
| Heating:                           | Available                                             |
| Parking:                           | Available                                             |
| Pool:                              | Available                                             |
| Seating:                           | Available                                             |
| Basketball Court:                  | Available                                             |
| Security:                          | Available                                             |
| Kids Area:                         | Available                                             |
| Elevator:                          | Available                                             |
| Gas Supply:                        | Available                                             |
| Solar Energy:                      | Available                                             |
| Sauna:                             | Available                                             |
| Market:                            | 2000 m                                                |
| School:                            | 300 m                                                 |
| Center:                            | 5000 m                                                |
| Airport:                           | 9000 m                                                |
| Restaurant:                        | 1000 m                                                |
| Number of rooms in property 2:     | 2+1                                                   |
| Number of bathrooms in property 2: | 1                                                     |
| Number of balconies in property 2: | 1                                                     |
| Area of property 2:                | 90 m2                                                 |
| Price of property 2:               | 101.000 EUR                                           |
| Property details:                  | Complex Features:                                     |
|                                    | + Summer pools                                        |
|                                    | + Kids playgrounds                                    |
|                                    | i idas piaygrounas                                    |

+ City view
+ Gardens
+ Sauna & Steam rooms
+ Generator
+ Gym
+ CCTV
+ Guard crew
+ Closed parking

## **Apartemnts Features:**

Built-in and separate kitchen set
Wardrobe and shoes at the entrance to the
apartment

Underfloor heating
Gardens: Gardens are available on ground floors
Balcony: Available in all apartments