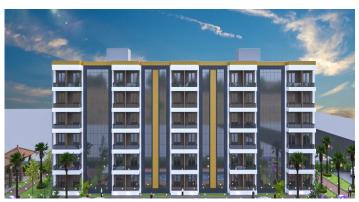

| Item                               | Value                                                 |
|------------------------------------|-------------------------------------------------------|
| Property Title:                    | Apartments for sale in installments in Antalya within |
|                                    | NOVA LIFE complex                                     |
| Price:                             | 75.000 EUR                                            |
| Property Type:                     | Apartment                                             |
| Apartment Type:                    | Regular                                               |
| Area:                              | 60 m2                                                 |
| Country:                           | Türkiye                                               |
| City:                              | Antalya                                               |
| District:                          | Kepez                                                 |
| Status:                            | For Sale                                              |
| Age:                               | 0                                                     |
| Number of Rooms:                   | 1+1                                                   |
| Bedroom:                           | 1                                                     |
| Living Room:                       | 1                                                     |
| Bathrooms:                         | 1                                                     |
| Kitchen:                           | American                                              |
| Balconies:                         | 1                                                     |
| Installment:                       | Yes                                                   |
|                                    | Yes                                                   |
| Inside Complex:                    | Available                                             |
| Gym:                               |                                                       |
| Garden:                            | Available                                             |
| Heating:                           | Available                                             |
| Parking:                           | Available                                             |
| Pool:                              | Available                                             |
| Seating:                           | Available                                             |
| Basketball Court:                  | Available                                             |
| Security:                          | Available                                             |
| Kids Area:                         | Available                                             |
| Elevator:                          | Available                                             |
| Gas Supply:                        | Available                                             |
| Solar Energy:                      | Available                                             |
| Sauna:                             | Available                                             |
| Market:                            | 2000 m                                                |
| School:                            | 300 m                                                 |
| Center:                            | 5000 m                                                |
| Airport:                           | 9000 m                                                |
| Restaurant:                        | 1000 m                                                |
| Number of rooms in property 2:     | 2+1                                                   |
| Number of bathrooms in property 2: | 1                                                     |
| Number of balconies in property 2: | 1                                                     |
| Area of property 2:                | 90 m2                                                 |
| Price of property 2:               | 101.000 EUR                                           |
| Property details:                  | Complex Features:                                     |
|                                    | + Summer pools                                        |
|                                    | + Kids playgrounds                                    |
|                                    | i idas piaygrounas                                    |

+ City view
+ Gardens
+ Sauna & Steam rooms
+ Generator
+ Gym
+ CCTV
+ Guard crew
+ Closed parking