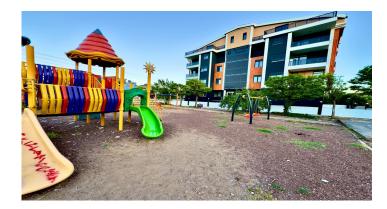

| ltem              | Value                                                   |
|-------------------|---------------------------------------------------------|
| Property Title:   | 2+1 apartment for urgent sale in Doşemealti,<br>Antalya |
| Price:            | 74.000 EUR                                              |
| Property Type:    | Apartment                                               |
| Apartment Type:   | Regular                                                 |
| Area:             | 85 m2                                                   |
| Country:          | Türkiye                                                 |
| City:             | Antalya                                                 |
| District:         | Döşemealtı                                              |
| Status:           | For Sale                                                |
| Floor:            | Floor                                                   |
| Age:              | 0                                                       |
| Number of Rooms:  | 2+1                                                     |
| Bedroom:          | 2                                                       |
| Living Room:      | 1                                                       |
| Bathrooms:        | 1                                                       |
| Inside Complex:   | Yes                                                     |
| Garden:           | Available                                               |
| Seating:          | Available                                               |
| Security:         | Available                                               |
| Kids Area:        | Available                                               |
| Elevator:         | Available                                               |
| Garage:           | Available                                               |
| Property details: | ?2+1 apartment for urgent                               |
|                   | sale in Doşemealti, Antalya                             |
|                   |                                                         |
|                   |                                                         |
|                   |                                                         |
|                   | □Area: 85 m2                                            |
|                   | □Second floor                                           |
|                   |                                                         |
|                   | □Year of construction: 2024                             |
|                   | □Children's playground                                  |
|                   | □Gardens                                                |
|                   | □Seating areas                                          |
|                   |                                                         |
|                   | □CCTV                                                   |
|                   | □Elevator                                               |
|                   | □Garage                                                 |