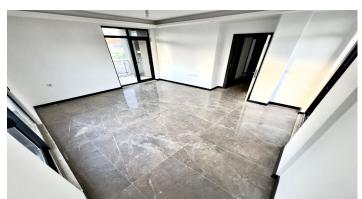

| ltem              | Value                                                   |
|-------------------|---------------------------------------------------------|
| Property Title:   | 2+1 apartment for urgent sale in Doşemealti,<br>Antalya |
| Price:            | 74.000 EUR                                              |
| Property Type:    | Apartment                                               |
| Apartment Type:   | Regular                                                 |
| Area:             | 85 m2                                                   |
| Country:          | Türkiye                                                 |
| City:             | Antalya                                                 |
| District:         | Döşemealtı                                              |
| Status:           | For Sale                                                |
| Floor:            | Floor                                                   |
| Age:              | 0                                                       |
| Number of Rooms:  | 2+1                                                     |
| Bedroom:          | 2                                                       |
| Living Room:      | 1                                                       |
| Bathrooms:        | 1                                                       |
| Inside Complex:   | Yes                                                     |
| Garden:           | Available                                               |
| Seating:          | Available                                               |
| Security:         | Available                                               |
| Kids Area:        | Available                                               |
| Elevator:         | Available                                               |
| Garage:           | Available                                               |
| Property details: | ?2+1 apartment for urgent                               |
|                   | sale in Doşemealti, Antalya                             |
|                   |                                                         |
|                   |                                                         |
|                   |                                                         |
|                   | □Area: 85 m2                                            |
|                   | □Second floor                                           |
|                   |                                                         |
|                   | □Year of construction: 2024                             |
|                   | □Children's playground                                  |
|                   | □Gardens                                                |
|                   | □Seating areas                                          |
|                   |                                                         |
|                   | □CCTV                                                   |
|                   | □Elevator                                               |
|                   | □Garage                                                 |