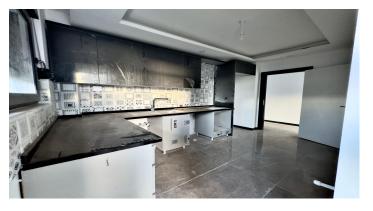

| ltem              | Value                                                   |
|-------------------|---------------------------------------------------------|
| Property Title:   | 2+1 apartment for urgent sale in Doşemealti,<br>Antalya |
| Price:            | 74.000 EUR                                              |
| Property Type:    | Apartment                                               |
| Apartment Type:   | Regular                                                 |
| Area:             | 85 m2                                                   |
| Country:          | Türkiye                                                 |
| City:             | Antalya                                                 |
| District:         | Döşemealtı                                              |
| Status:           | For Sale                                                |
| Floor:            | Floor                                                   |
| Age:              | 0                                                       |
| Number of Rooms:  | 2+1                                                     |
| Bedroom:          | 2                                                       |
| Living Room:      | 1                                                       |
| Bathrooms:        | 1                                                       |
| Inside Complex:   | Yes                                                     |
| Garden:           | Available                                               |
| Seating:          | Available                                               |
| Security:         | Available                                               |
| Kids Area:        | Available                                               |
| Elevator:         | Available                                               |
| Garage:           | Available                                               |
| Property details: | ?2+1 apartment for urgent                               |
|                   | sale in Doşemealti, Antalya                             |
|                   |                                                         |
|                   |                                                         |
|                   |                                                         |
|                   | □Area: 85 m2                                            |
|                   | □Second floor                                           |
|                   |                                                         |
|                   | □Year of construction: 2024                             |
|                   | □Children's playground                                  |
|                   | □Gardens                                                |
|                   | □Seating areas                                          |
|                   |                                                         |
|                   | □CCTV                                                   |
|                   | □Elevator                                               |
|                   | □Garage                                                 |