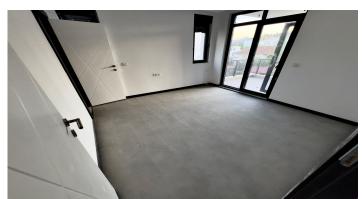

| ltem              | Value                                                   |
|-------------------|---------------------------------------------------------|
| Property Title:   | 2+1 apartment for urgent sale in Doşemealti,<br>Antalya |
| Price:            | 74.000 EUR                                              |
| Property Type:    | Apartment                                               |
| Apartment Type:   | Regular                                                 |
| Area:             | 85 m2                                                   |
| Country:          | Türkiye                                                 |
| City:             | Antalya                                                 |
| District:         | Döşemealtı                                              |
| Status:           | For Sale                                                |
| Floor:            | Floor                                                   |
| Age:              | 0                                                       |
| Number of Rooms:  | 2+1                                                     |
| Bedroom:          | 2                                                       |
| Living Room:      | 1                                                       |
| Bathrooms:        | 1                                                       |
| Inside Complex:   | Yes                                                     |
| Garden:           | Available                                               |
| Seating:          | Available                                               |
| Security:         | Available                                               |
| Kids Area:        | Available                                               |
| Elevator:         | Available                                               |
| Garage:           | Available                                               |
| Property details: | ?2+1 apartment for urgent                               |
|                   | sale in Doşemealti, Antalya                             |
|                   |                                                         |
|                   |                                                         |
|                   |                                                         |
|                   | □Area: 85 m2                                            |
|                   | □Second floor                                           |
|                   |                                                         |
|                   | □Year of construction: 2024                             |
|                   | □Children's playground                                  |
|                   | □Gardens                                                |
|                   | □Seating areas                                          |
|                   |                                                         |
|                   | □CCTV                                                   |
|                   | □Elevator                                               |
|                   | □Garage                                                 |