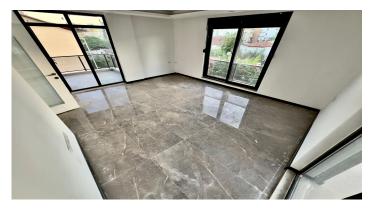

| ltem              | Value                                                   |
|-------------------|---------------------------------------------------------|
| Property Title:   | 2+1 apartment for urgent sale in Doşemealti,<br>Antalya |
| Price:            | 74.000 EUR                                              |
| Property Type:    | Apartment                                               |
| Apartment Type:   | Regular                                                 |
| Area:             | 85 m2                                                   |
| Country:          | Türkiye                                                 |
| City:             | Antalya                                                 |
| District:         | Döşemealtı                                              |
| Status:           | For Sale                                                |
| Floor:            | Floor                                                   |
| Age:              | 0                                                       |
| Number of Rooms:  | 2+1                                                     |
| Bedroom:          | 2                                                       |
| Living Room:      | 1                                                       |
| Bathrooms:        | 1                                                       |
| Inside Complex:   | Yes                                                     |
| Garden:           | Available                                               |
| Seating:          | Available                                               |
| Security:         | Available                                               |
| Kids Area:        | Available                                               |
| Elevator:         | Available                                               |
| Garage:           | Available                                               |
| Property details: | ?2+1 apartment for urgent                               |
|                   | sale in Doşemealti, Antalya                             |
|                   |                                                         |
|                   |                                                         |
|                   |                                                         |
|                   | □Area: 85 m2                                            |
|                   | □Second floor                                           |
|                   |                                                         |
|                   | □Year of construction: 2024                             |
|                   | □Children's playground                                  |
|                   | □Gardens                                                |
|                   | □Seating areas                                          |
|                   |                                                         |
|                   | □CCTV                                                   |
|                   | □Elevator                                               |
|                   | □Garage                                                 |