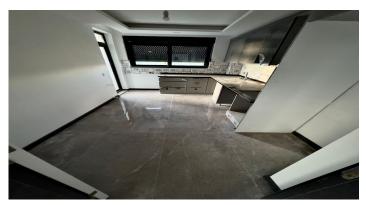

| ltem              | Value                                                   |
|-------------------|---------------------------------------------------------|
| Property Title:   | 2+1 apartment for urgent sale in Doşemealti,<br>Antalya |
| Price:            | 74.000 EUR                                              |
| Property Type:    | Apartment                                               |
| Apartment Type:   | Regular                                                 |
| Area:             | 85 m2                                                   |
| Country:          | Türkiye                                                 |
| City:             | Antalya                                                 |
| District:         | Döşemealtı                                              |
| Status:           | For Sale                                                |
| Floor:            | Floor                                                   |
| Age:              | 0                                                       |
| Number of Rooms:  | 2+1                                                     |
| Bedroom:          | 2                                                       |
| Living Room:      | 1                                                       |
| Bathrooms:        | 1                                                       |
| Inside Complex:   | Yes                                                     |
| Garden:           | Available                                               |
| Seating:          | Available                                               |
| Security:         | Available                                               |
| Kids Area:        | Available                                               |
| Elevator:         | Available                                               |
| Garage:           | Available                                               |
| Property details: | ?2+1 apartment for urgent                               |
|                   | sale in Doşemealti, Antalya                             |
|                   |                                                         |
|                   |                                                         |
|                   |                                                         |
|                   | □Area: 85 m2                                            |
|                   | □Second floor                                           |
|                   |                                                         |
|                   | □Year of construction: 2024                             |
|                   | □Children's playground                                  |
|                   | □Gardens                                                |
|                   | □Seating areas                                          |
|                   |                                                         |
|                   | □CCTV                                                   |
|                   | □Elevator                                               |
|                   | □Garage                                                 |